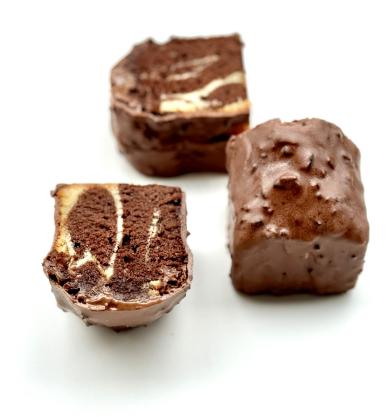

#### MARBLE CAKE

Our childhood classic marble cake revisited with the addition of an indulgent layer of chocolate feuilletine. The cake is then covered with a thin coat of crunchy chocolate and cocoa nib. A perfect balance of soft and crunch!

#### FIG & WALNUT SOURDOUGH

ATIPICO's signature sourdough loaf with roasted walnuts nd figs, slow rising with natural levain for 18 hours.

MARBLE CAKE

Our childhood classic marble cake revisited with the addition of an indulgent layer of dark chocolate feuilletine. The cake is then covered with a thin coat of crunchy chocolate and cocoa nib. A perfect balance of soft and crunch!