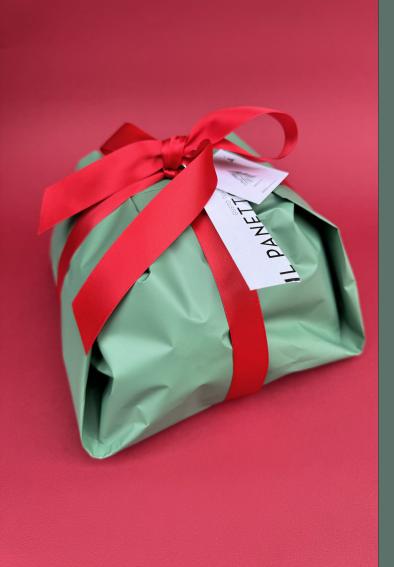

#### TRANSPARENT WRAPPING | 59 SGD

Fransparent Bag with Ribbon and Christmas tag

#### CHRISTMAS WRAPPING | 65 SGD

Transparent Wrapping with Korean Wrapper.