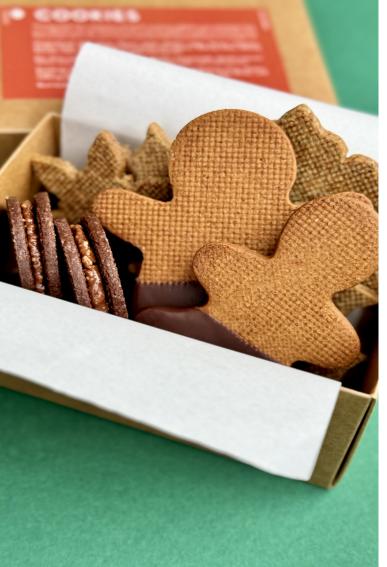

#### CHRISTMAS COOKIES

This box features a selection of artisan cookies crafted in our workshop here in Singapore. Our gingerbread man cookies dipped in dark chocolate, earl grey shortbread star cookies and cocoa sandwich cookies are sure to bring the holiday spirit into your home with that well-deserved dose of indulgence.