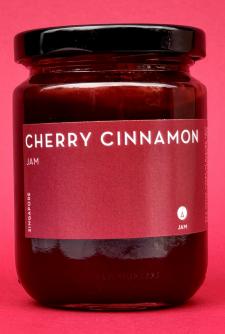

#### CHERRY CINNAMON JAM

The citrus notes of orange zest and lemon juice enhance the depth of the cherries while the cinnamon spice infuses warmth. The combination is delicate, yet sweet and juicy, and bursting with flavour. A wonderful addition to your bread or panettone.