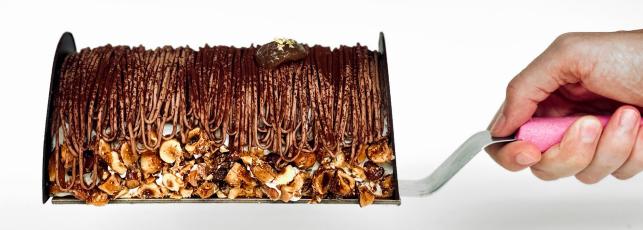

# log

hazelnut chestnut lemon log cake indulgent textures of pralines and chestnuts playing in harmony with the refreshing and citrusy notes of lemon and bergamot.

creamy, nutty, moist and tangy

...all in one bite

SIZE 17X8 cm | 72 sgd feeds 8-10 pax

AVAILABLE FOR DELIVERY FROM DECEMBER 22ND ORDERS VIA WWW.ATIPICO.SG/SHOPATTHEATELIER