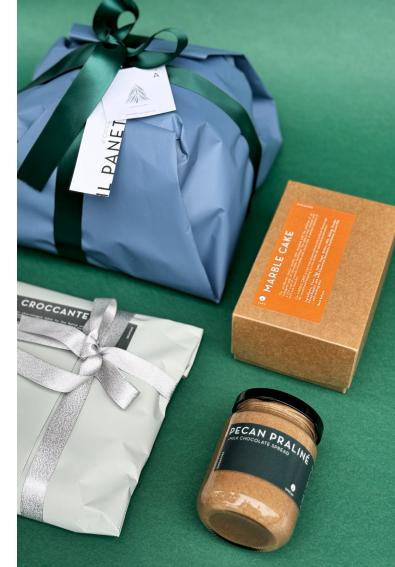

# CHOCOLATE LOVERS XMAS BOX | 2.0

158 SGD

#### IL PANETTONE AL CIOCCOLATO E NOCCIOLE

Prepared following the original Italian recipe using natural yeast and carefully selected raw ingredients. With dark chocolate and hazelnut pralines. Topped off with beautiful crunchy pearl sugar and hazelnuts to garnish.

#### PECAN CHOCOLATE PRALINÉ

A blend of 40% grand cru chocolate paired with caramelized pecan nuts. This irresistible chocolate pecan praliné is then mixed with feuilletine. A creamy and crispy texture with deep nutty aromas.

#### XXI CROCCANTE AL CIOCCOLATO

An ultra-indulgent tablet for this festive season. Roasted almonds, hazelnuts and pistachios are coated in caramel then nested in a layer of 70% dark chocolate. Guilty pleasure for chocolate lovers but not only...

#### MARBLE CAKE

Our childhood classic marble cake revisited with the addition of an indulgent layer of chocolate feuilletine. The cake is then covered with a thin coat of crunchy chocolate and cocoa nib. A perfect balance of soft and crunch!