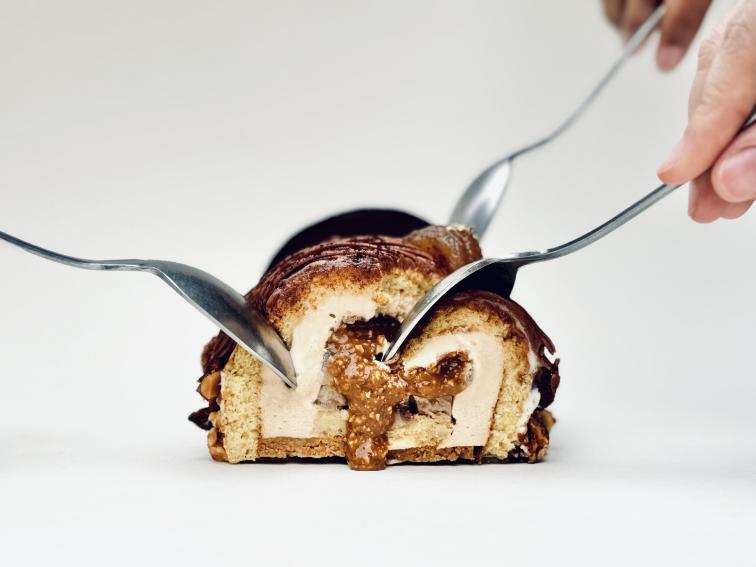

# log

hazelnut chestnut lemon log cake indulgent textures of pralines and chestnuts playing in harmony with the refreshing and citrusy notes of lemon and bergamot.

creamy, nutty, moist and tangy

...all in one bite

SIZE 17X8 cm | 72 sgd feeds 8-10 pax

AVAILABLE FOR DELIVERY FROM DECEMBER 22ND ORDERS VIA WWW.ATIPICO.SG/SHOPATTHEATELIER