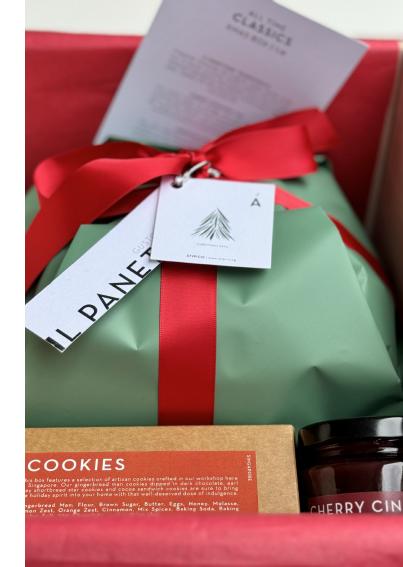

# ALL TIME CLASSICS XMAS BOX | 1.0

128 SGD

#### IL PANETTONE TRADIZIONALE

Prepared following the original Italian recipe using our in-house nurtured "lievito madre" and carefully selected ingredients. With golden raisins and orange peel. Topped off with beautiful crunchy pearl sugar and almonds

#### CHERRY CINNAMON JAM

The citrus notes of orange zest and lemon juice enhance the depth of the cherries while the cinnamon spice infuses warmth. The combination is delicate, yet sweet and juicy, and bursting with flavour. A wonderful addition to your bread or panettone.

#### CHRISTMAS COOKIES

This box features a selection of artisan cookies crafted in our workshop here in Singapore. Our gingerbread man cookies dipped in dark chocolate, earl grey shortbread star cookies and cocoa sandwich cookies are sure to bring the holiday spirit into your home with that well-deserved dose of indulgence.