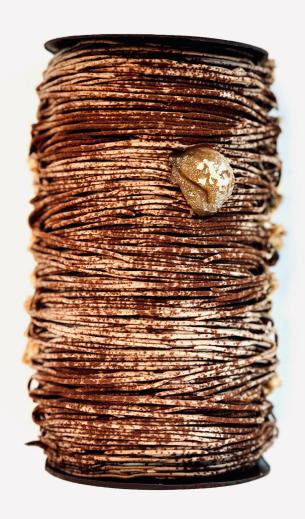

# log

hazelnut chestnut lemon log cake indulgent textures of pralines and chestnuts playing in harmony with the refreshing and citrusy notes of lemon and bergamot.

creamy, nutty, moist and tangy

...all in one bite

SIZE 17X8 cm | 72 sgd feeds 8-10 pax

AVAILABLE FOR DELIVERY FROM DECEMBER 22ND ORDERS VIA WWW.ATIPICO.SG/SHOPATTHEATELIER