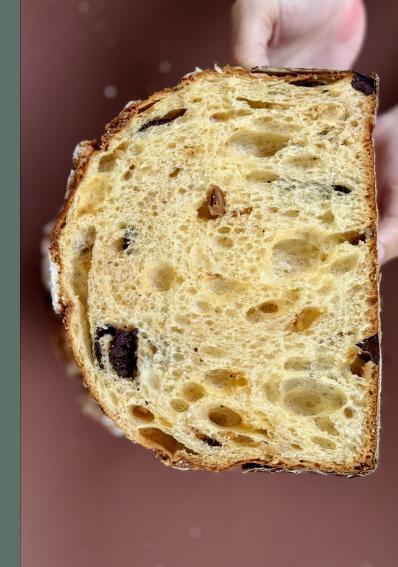

# IL PANETTONE

Panettone is known worldwide as a traditional Italian sweet bread that is usually enjoyed during the Christmas and New Year Festive Season

ATIPICO's PANETTONE is prepared following the original Italian recipe using our in-house nurtured "lievito madre" and carefully selected raw ingredients: premium butter, Madagascar vanilla, bread flour, salt, egg volk, sugar and honey.

A long double rise is used to get an extraordinary soft texture and a fragrant product. Our Panettone is free from preservatives and artificial flavourings.

While it can stay fresh for a couple of weeks with careful storage, we recommend enjoying it as soon as possible to savour it at its peak. For optimal freshness, please keep it in its original plastic wrapper, stored airtight in an air-conditioned room or a wine chiller.

#### DANETTONE TRADIZIONALE

With golden raisins and orange peel. Topped off with crunchy pearl sugar and almonds to garnish.