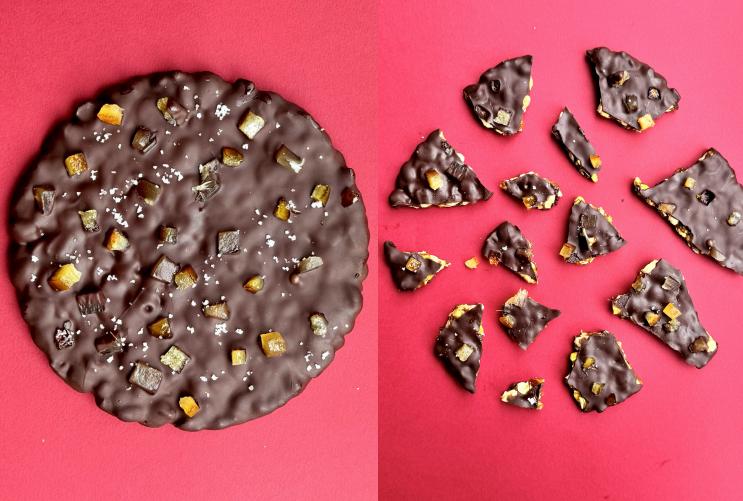

#### XXI CROCCANTE AL CIOCCOLATO

An ultra-indulgent tablet for this festive season. Roasted almonds, hazelnuts and pistachios are coated in caramel then nested in a layer of 70% dark chocolate. Guilty pleasure for chocolate lovers but not only...

#### XXL CROCCANTE AL CIOCCOLATO

An ultra-indulgent tablet for this festive season. Roasted almonds, hazelnuts and pistachios are coated in caramel then nested in a layer of 70% dark chocolate. Guilty pleasure for chocolate lovers but not only...